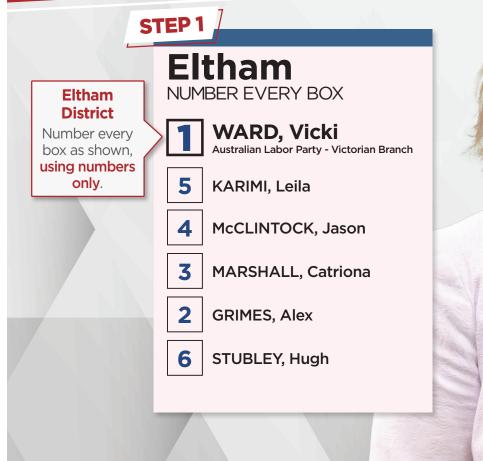

## HOW TO VOTE FOR Vicki Ward Labor for Eltham



### **STEP 2**

#### LARGE BALLOT PAPER: Just put Number **1** in Box **"O"** for the Australian Labor Party. OR

Vote below the line by clearly numbering at least 5 boxes starting with the ALP candidates.



Authorised by C. Ford, ALP, 438 Docklands Drive, Docklands VIC 3008. Printed by Kosdown Printing, 10 Rocklea Drive, Port Melbourne 3207. Registered by the Victorian Electoral Commission.

For more information about me scan the **QR code**:











# Labor is doing what matters for Victoria

- We have built & upgraded more than 20 hospitals
- We have removed 67 level crossings
- We have built **74 new schools**
- And we have **saved TAFE**

But we'll do more...

## We will hire *new nurses* & *paramedics*

We will make *kinder free* 

We will drive down **power bills** with govern