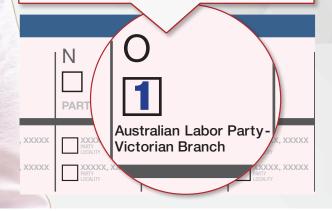

#### LARGE BALLOT PAPER: Just put Number **1** in Box **"O"** for the Australian Labor Party. OR

Vote below the line by clearly numbering at least 5 boxes starting with the ALP candidates.

Authorised by C. Ford, ALP, 438 Docklands Drive, Docklands VIC 3008. Printed by Kosdown Printing, 10 Rocklea Drive, Port Melbourne 3207. Registered by the Victorian Electoral Commission.